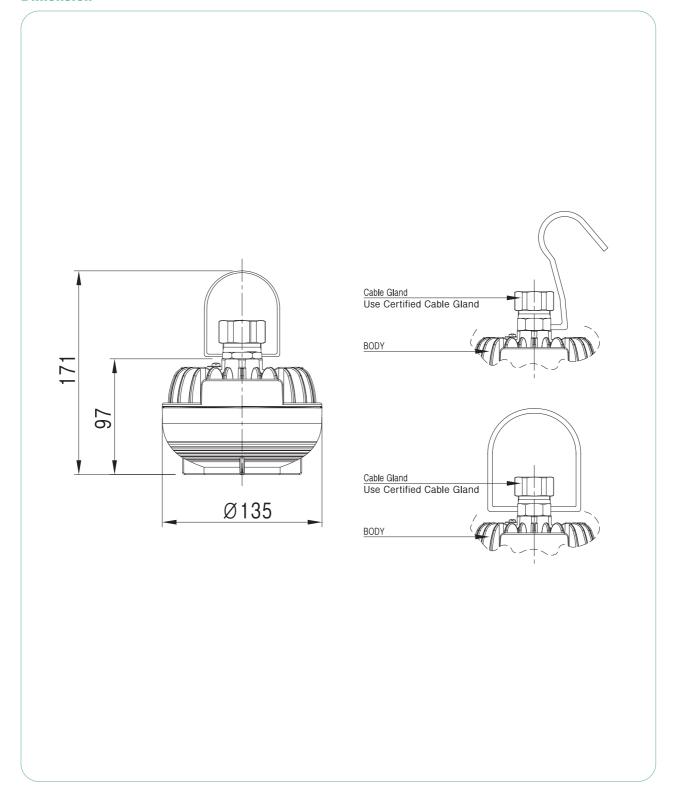

em has been ensured.
- Not using the transformer and the electrolytic capacitors, the necessity of using the other components for modification of the PF, THD and EMI has been fundamentally excluded.
- With the perfect waterproof design and the AC drive IC, it can be applied for the refrigeration warehouse less than -30°C as well as hazardous area lightings.
- By the internal PWM control, PIR sensing and dimming is also possilbe.(Option)

## **Technical Data**

| Catalog No.   | Rated Voltage (V) | Rated Wattage (W) | Lamp | Weight (kg) |
|---------------|-------------------|-------------------|------|-------------|
| SEBP-ACLWL-20 | 220               | 20                | LED  | 1.0         |
| SEBP-ACLWL-30 | 220               | 30                | LED  | 1.0         |

## **Dimension**