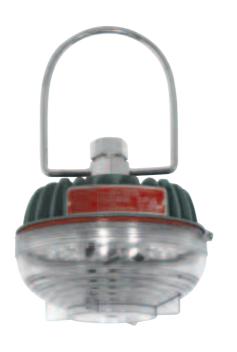

#### LED Portable Hand Lamp

# **ACLWL SERIES**

## Type of Explosion-Proof Non Sparking (Ex nA II T6 IP65)

## **Standard Materials**

Body: Die casting aluminium alloy

• Cover: Polycarbonate

• Handle & Hook : Carbon Steel